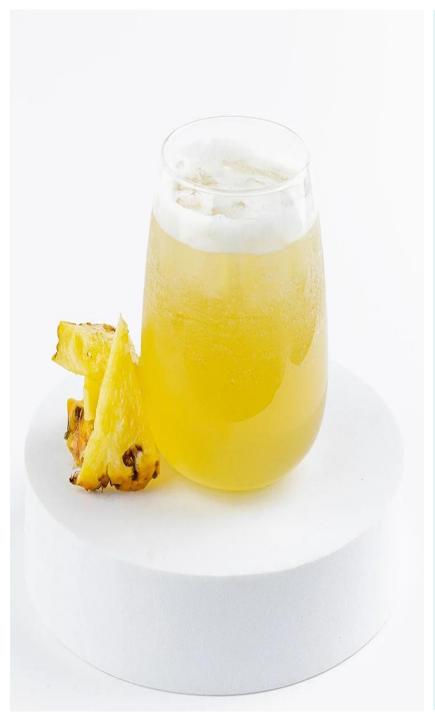

# Pineapple Ice Tea

50 calories per serving One serving contains (250 ml)

## 5 Liters

In one package

Frozen Shelf life: 3 months

Cooler Shelf life: 14 days