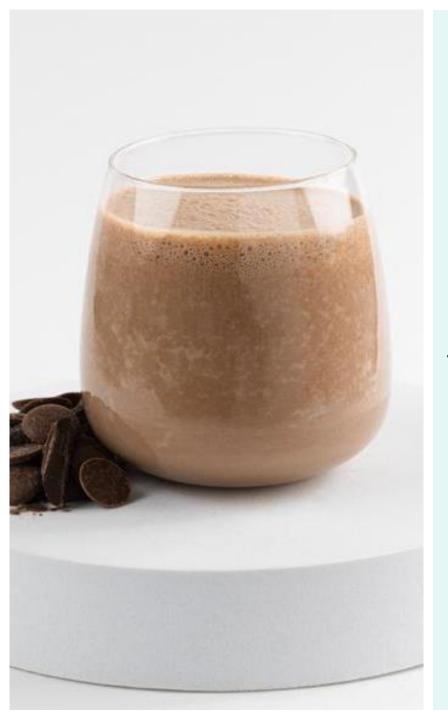

## Belgian milk chocolate

150 calories per serving One serving contains (250 ml)

## 5 Liters

In one package

Frozen Shelf life: 3 months

Cooler Shelf life: 4 days