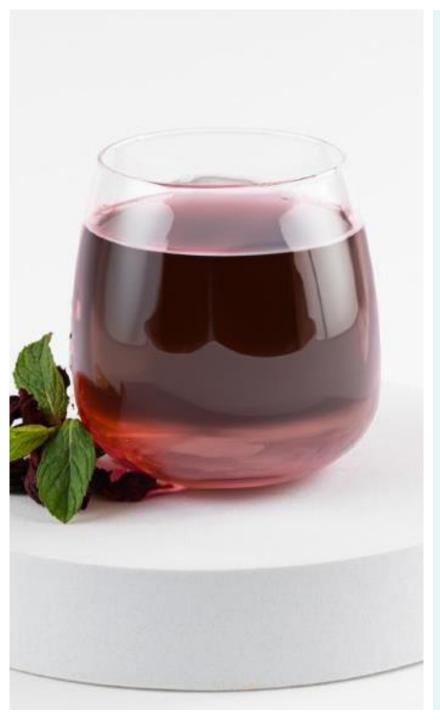

#### Black limon Iced Tea

60 calories per serving One serving contains (200 ml)

## 5 Liters

In one package

Frozen Shelf life: 6 months

Cooler Shelf life: 2 months