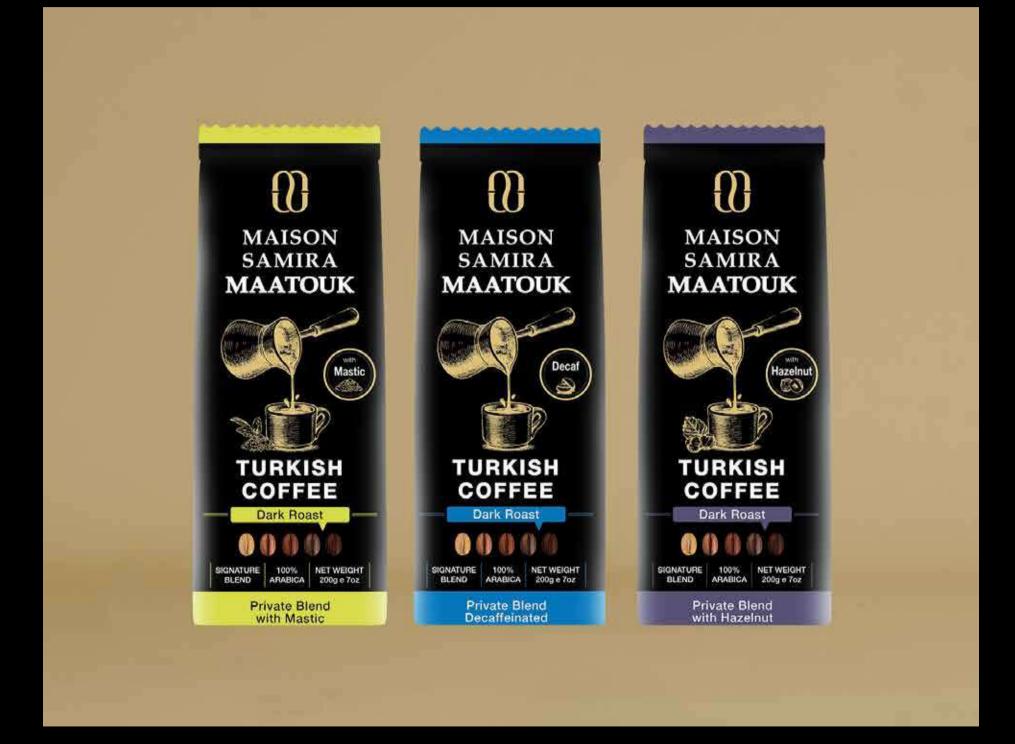

### **Dark Roast Flavored**

Available in: Hazelnut / Mastic / Decaffeinated Packaging: 200g