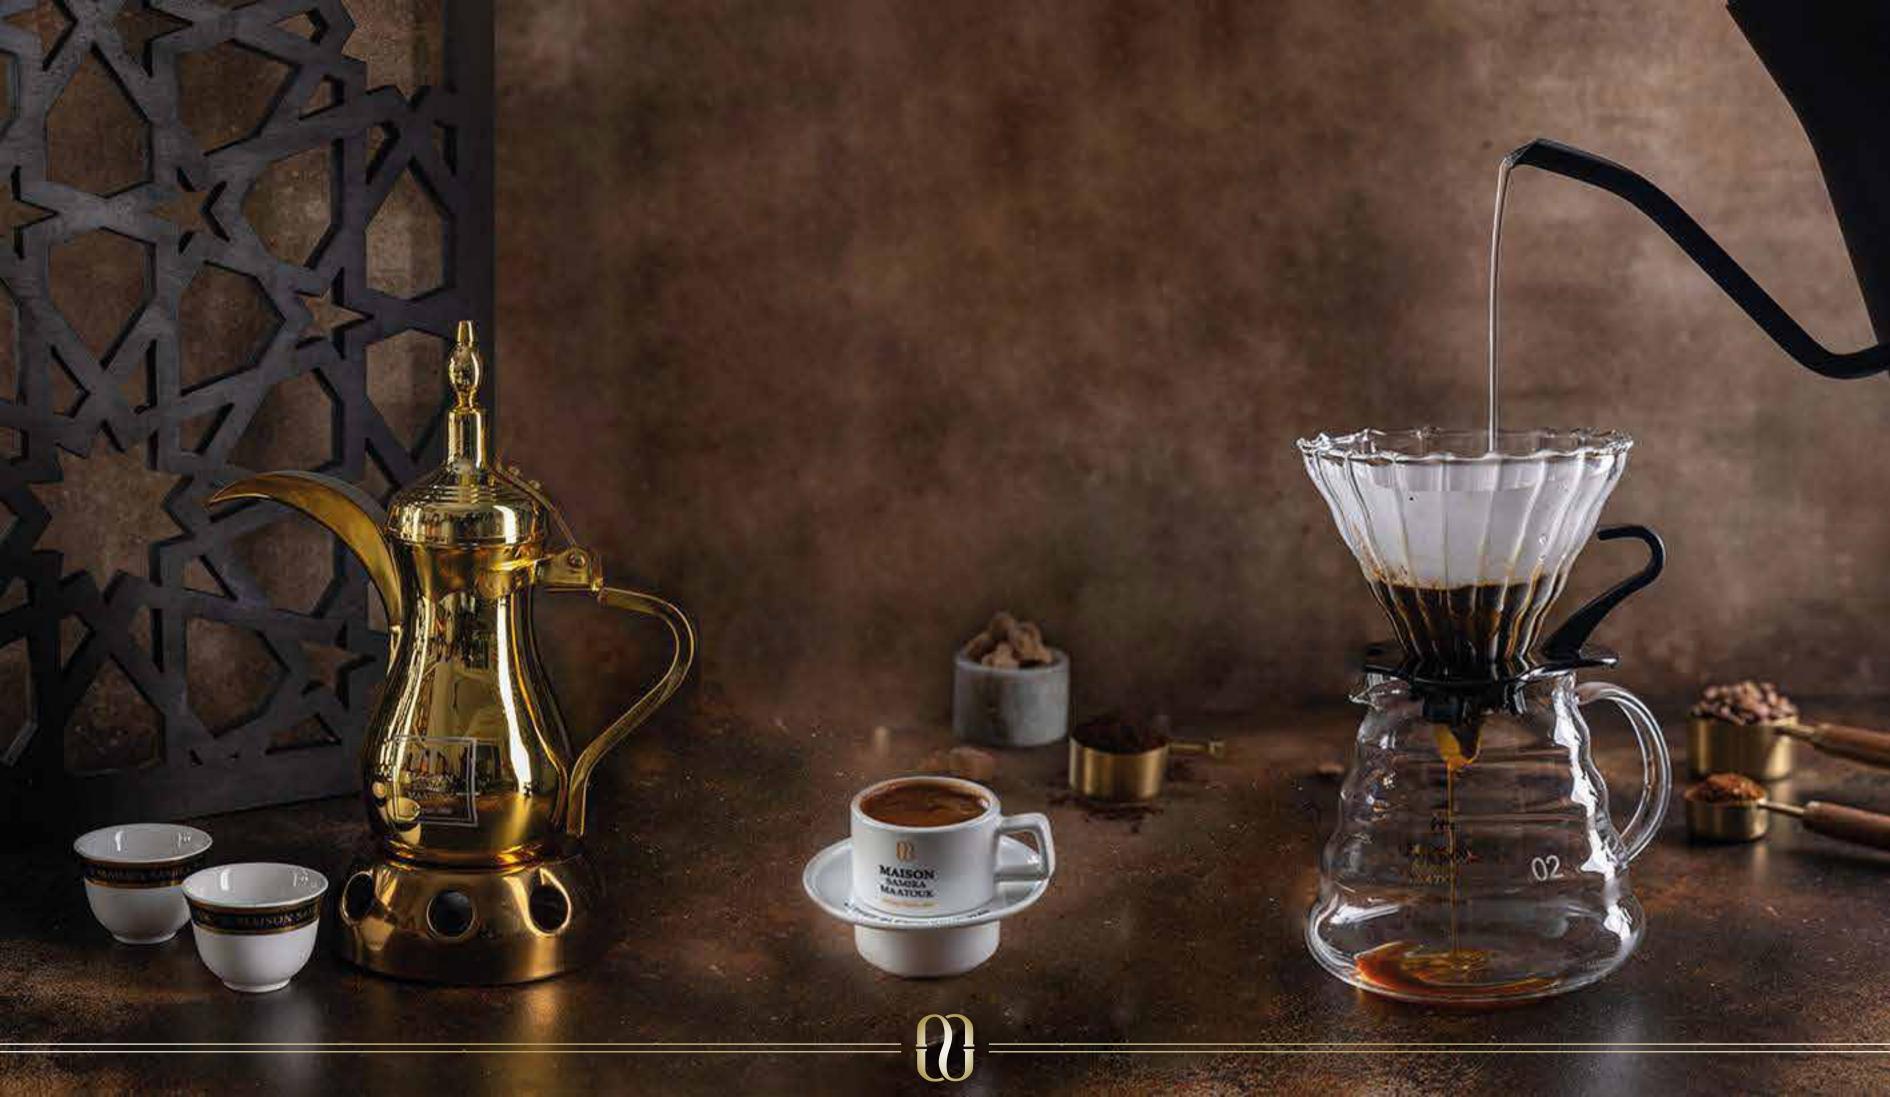

## Coffee Machines Solutions

Samira Maatouk Group coffee machines enables establishments, hotels, restaurants and cafes to prepare their own high quality coffee, quickly and easily.

The Group offers several types of coffee machines to suit your foodservice operation's needs. The brand aims to be the number one coffee and coffee machine solution company in the foodservice market.

We offer multiple solutions such as **Bravilor Bonamat** automatic espresso -based machines; **Electric Dallah** for Arabic coffee & **Maison Samira Maatouk Turkish Coffee**.

These are the best-in-class machines we use in our MSM outlets & business coffee solutions., also available to purchase online and offline for home use.

Bravilor Bonamat

Sprso Machine

Turkish Coffee Machine

Capsules Machine

Electric Dallah

# Turkish Coffee Solution

- Fully automated with one liter water tank
- Can make up to 4 cups in one minute
- Drink size option: Single, Medium, Large
- Safety features

# Arabic Coffee Solution

• Suitable for Horeca

Arabic Coffee Light and Dark Roast

Golden Dallah

Electrical Silver Dallah