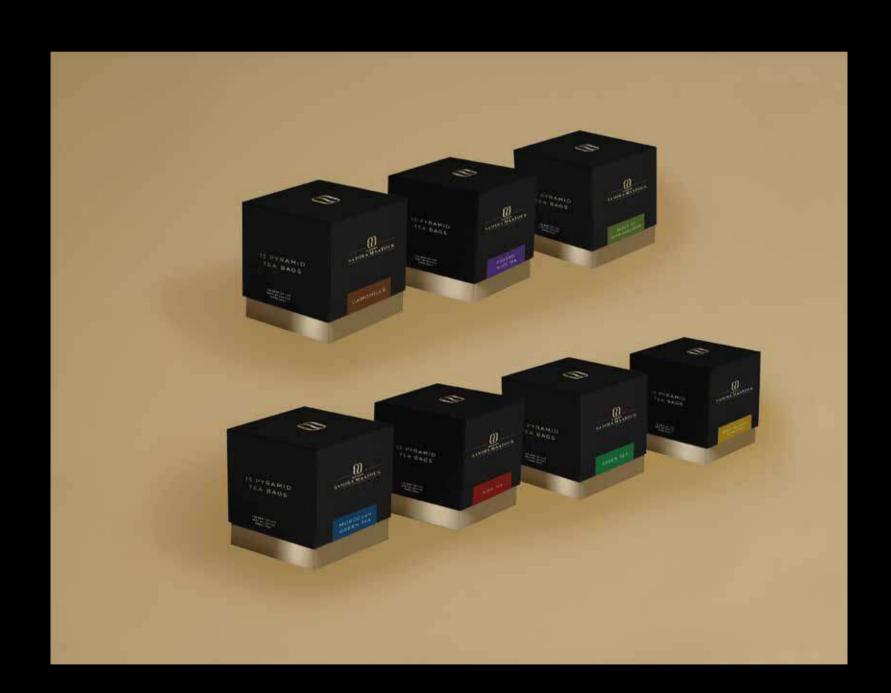

# Pyramid Sachets Tea Line

Available in:
Black Tea
Organic Black Tea
Black Tea Cardamom
Green Tea
Green Tea Sencha with Ginger
Moroccan Green Tea
Camomile

Packaging:
Pyramid Tea Bags 15 X 30g