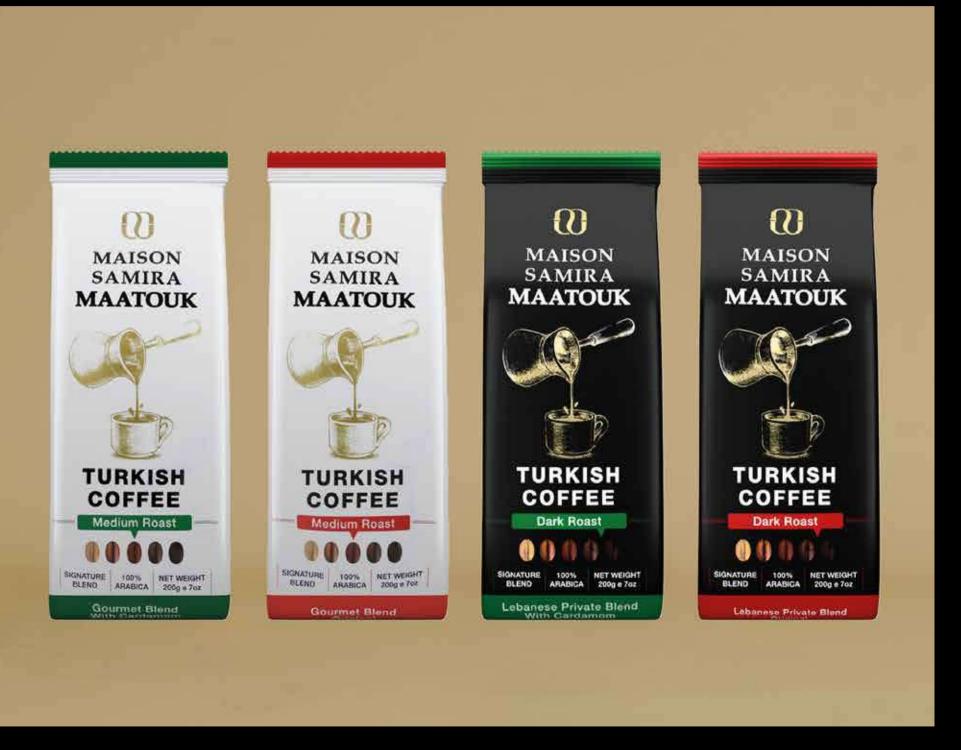

#### **Medium Roast**

Available in: Original / with Cardamom Packaging: 200g / Sachet: 10g x 10; 10g x 125

#### **Dark Roast**

Available in: Original / with Cardamom Packaging: 200g / Sachet: 10g x 10; 10g x 125

### **Dark Roast Flavored**

Available in: Hazelnut / Mastic / Decaffeinated Packaging: 200g