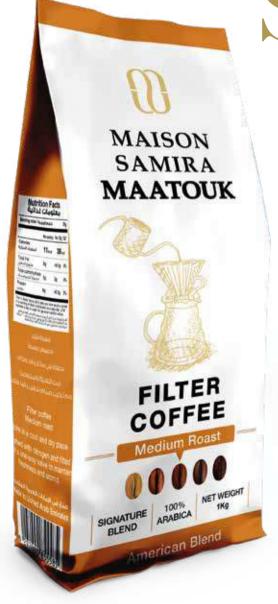

#### **Medium Roast**

Available in: Original / with Cardamom Packaging: 200g / Sachet: 10g x 10; 10g x 125

#### **Dark Roast**

Available in: Original / with Cardamom Packaging: 200g / Sachet: 10g x 10; 10g x 125

### **Dark Roast Flavored**

Available in: Hazelnut / Mastic / Decaffeinated Packaging: 200g