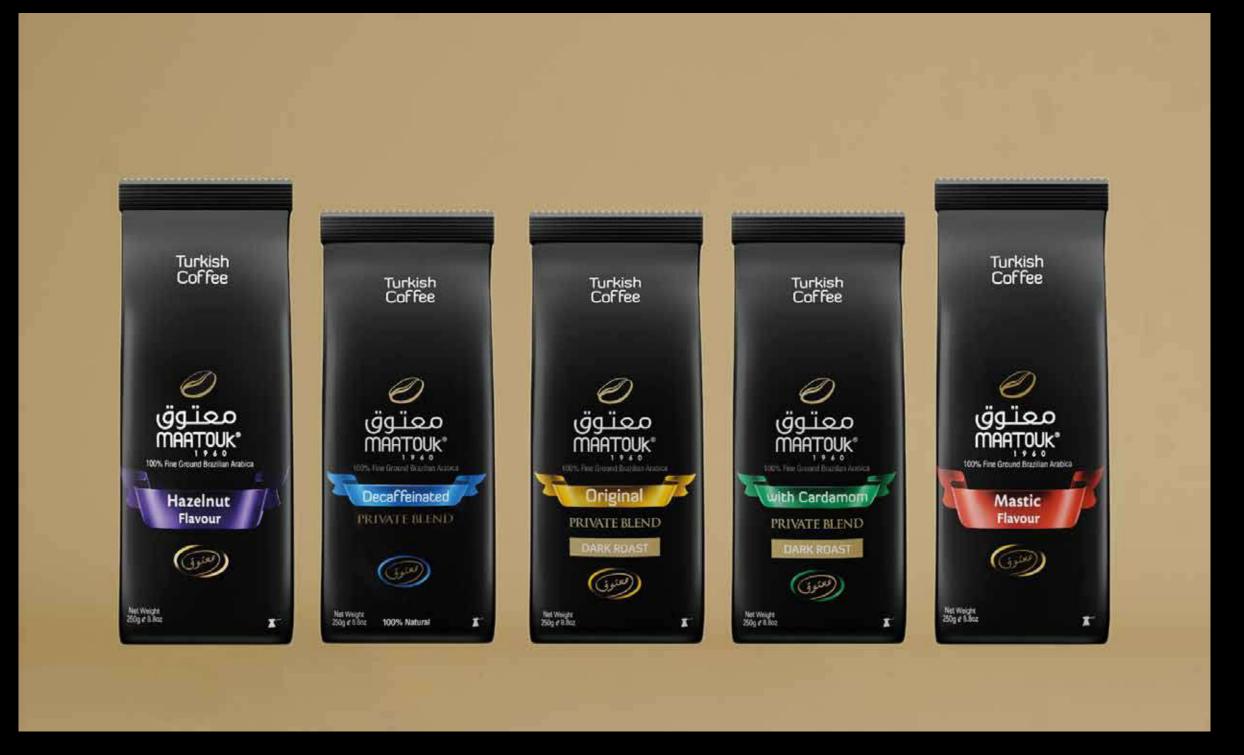

### **Dark Roast Flavored**

Available in: Hazelnut / Mastic / Decaffeinated Packaging: 200g

### **Dark Roast Flavored**

Available in: Hazelnut / Mastic / Decaffeinated

Packaging: 250g

#### **Dark Roast Flavored**

Available in: Hazelnut / Mastic / Decaffeinated

Packaging: 250g