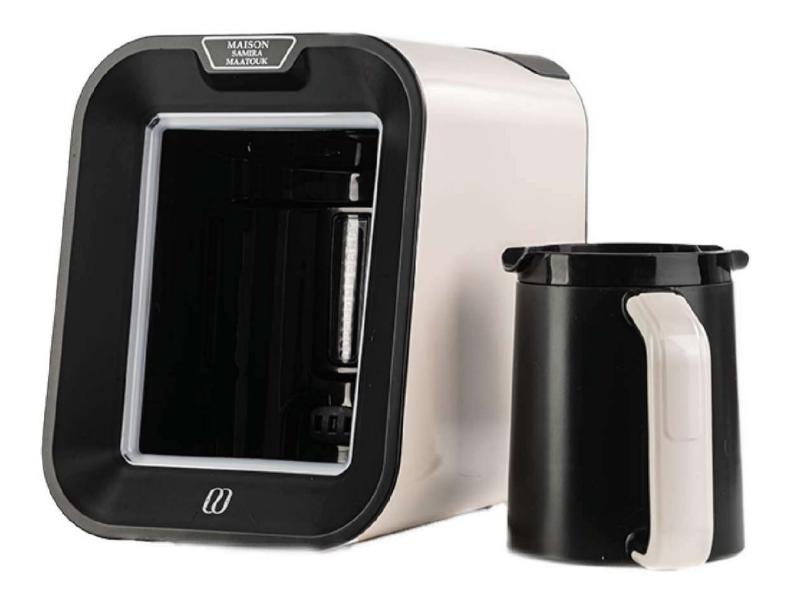

# Turkish Coffee Solution

- Fully automated with one liter water tank
- Can make up to 4 cups in one minute
- Drink size option: Single, Medium, Large
- Safety features