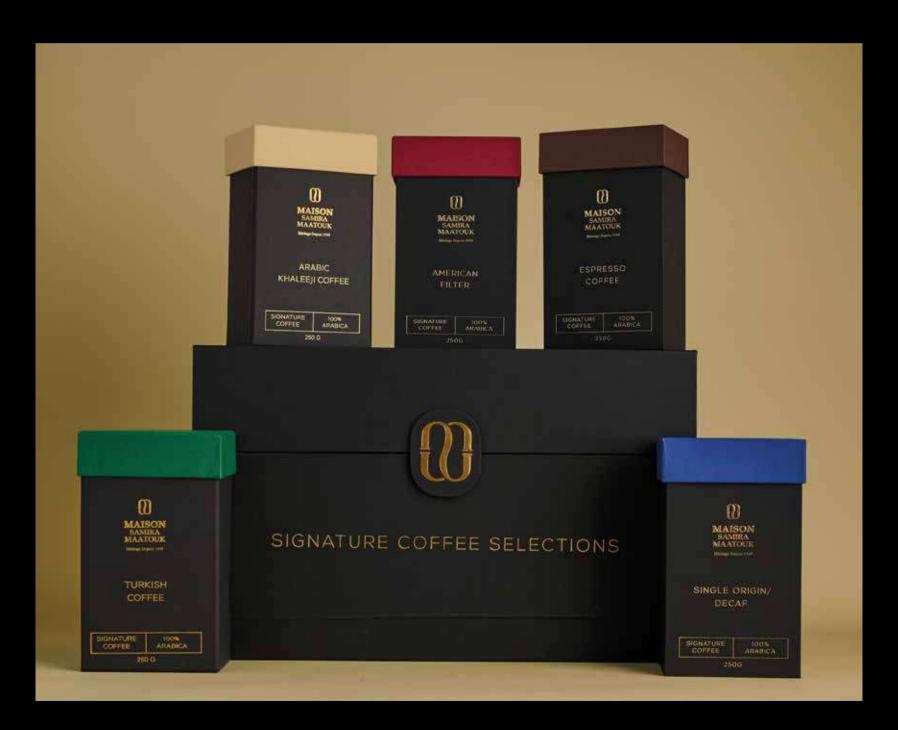

### Coffee Selection Gift Box

### Speciality Coffees

- Chito
- Pergamino

### Single Origins

- Colombia
- Ethiopia
- Guatemala
- Kenya
- Nicaragua
- Brazil
- Decaffeinated