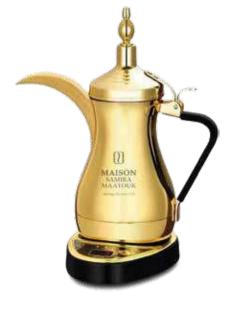

# Arabic Coffee Solution

• Suitable for Horeca

Arabic Coffee Light and Dark Roast

Golden Dallah

Electrical Silver Dallah