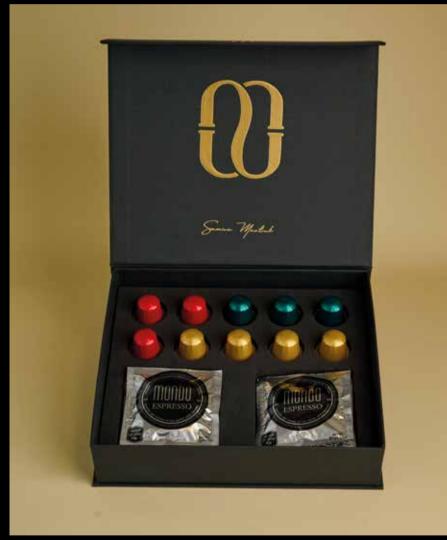

# Exclusive Capsules Gift Box

- Perfect for Hotels & VIP rooms
- Giftings

Compatible with all Nespresso machines

## Exclusive Capsules Gift Boxes

MSM Selection of Coffee Capsules & Chocolates

MSM Selection of Coffee Capsules & Espresso Pods