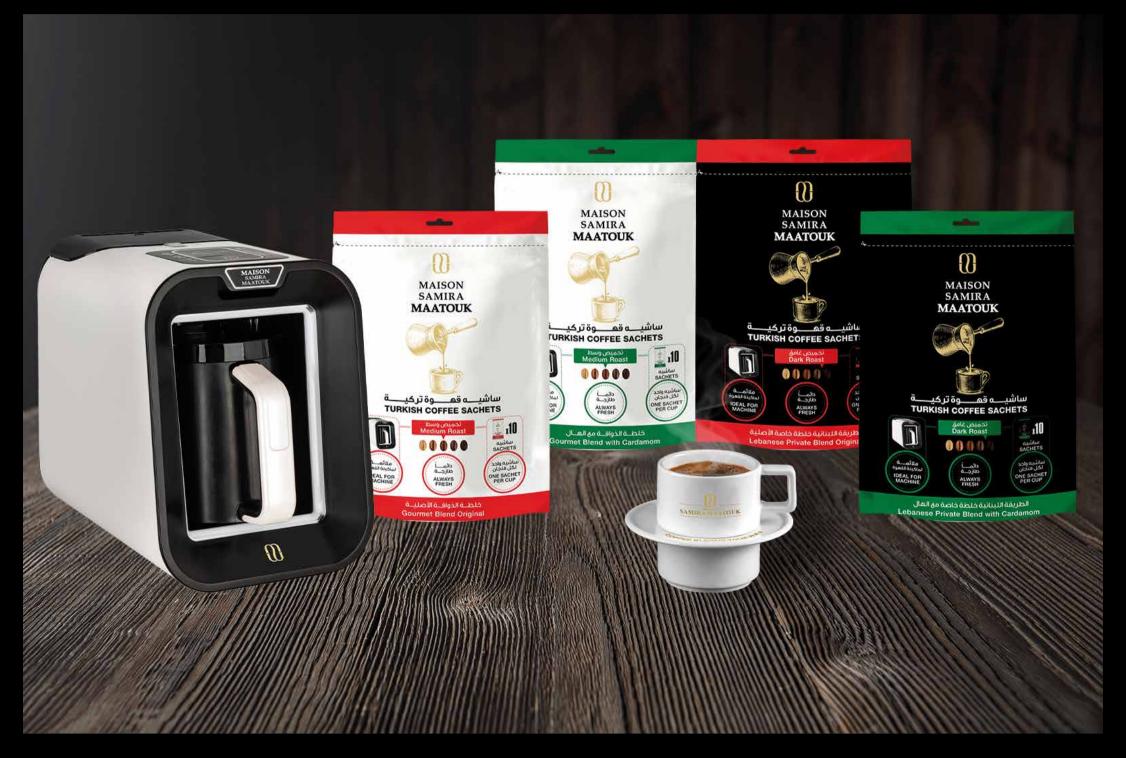

### Turkish Coffee Sachets

### Medium Roast & Dark Roast

Available in: Original / with Cardamom 10g single serve & always fresh sachets Sachets: Pouch - 8g x 10 (80g)/

Case - 8g x 125(1kg)

Corrugated Box : Pouch- 50 pouches (4kg) Case- 6 Cases (6kg)