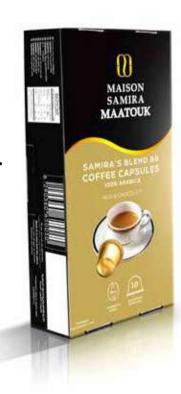

### Capsules Machine Solution

This compact espresso machine is effortlessly portable and features a sleek design and modern smooth lines, allowing it to fit into anywhere saving valuable counterspace.

### **FEATURES:**

- Machine size is small, suitable for home and hotel room.
- Removable water tank with flip open lid with 650ml capacity.
- Adjustable drip tray to put small and big cup.
- Programmable coffee volume manually.
- Descaling setting and warning.