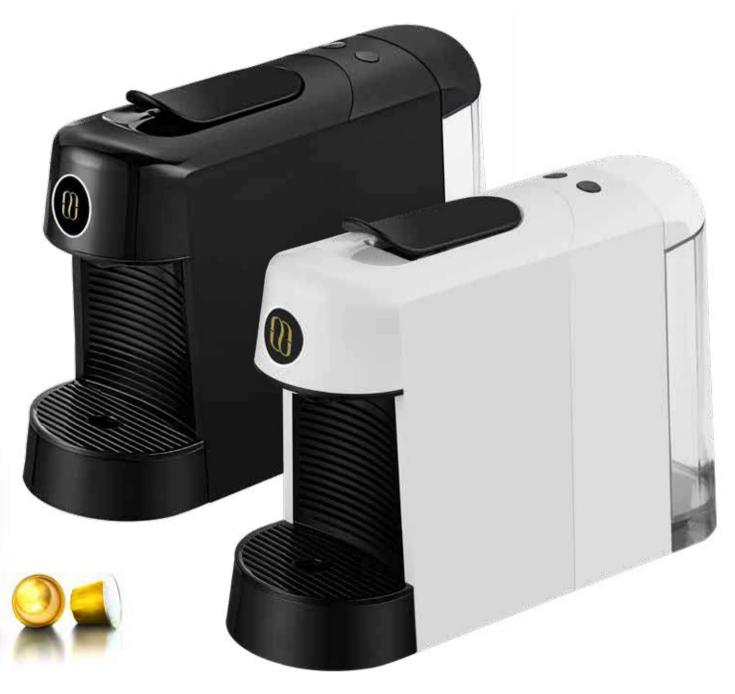

### Capsules Machine Solution

This compact espresso machine is effortlessly portable and features a sleek design and modern smooth lines, allowing it to fit into anywhere saving valuable counterspace.

### **FEATURES:**

- Machine size is small, suitable for home and hotel room.
- Removable water tank with flip open lid with 650ml capacity.
- Adjustable drip tray to put small and big cup.
- Programmable coffee volume manually.
- Descaling setting and warning.