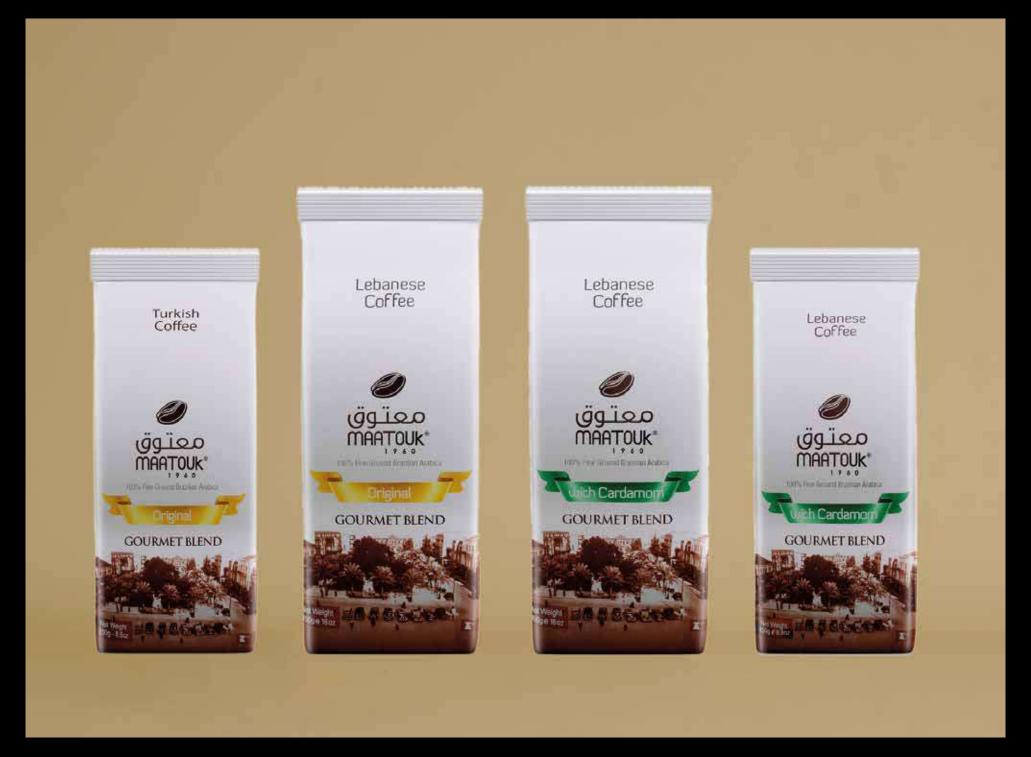

#### **Dark Roast**

Available in: Original / with Cardamom

Packaging: 250g

### **Dark Roast Flavored**

Available in: Hazelnut / Mastic / Decaffeinated

Packaging: 250g

#### **Dark Roast Flavored**

Available in: Hazelnut / Mastic / Decaffeinated

Packaging: 250g