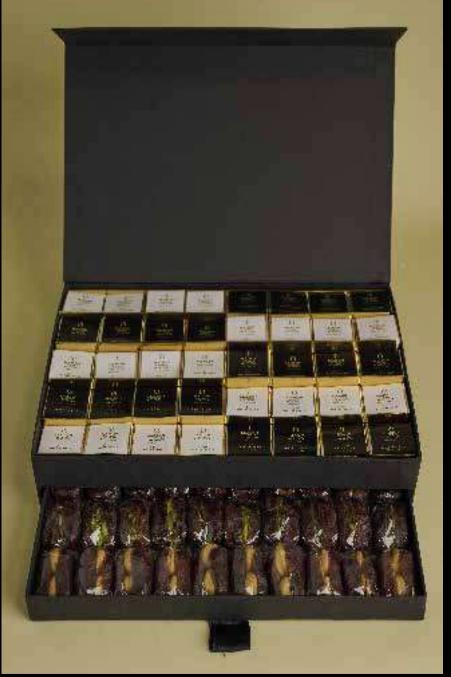

### Exclusive Chocolate Gift Boxes

MSM Selection: Chocolate, Filled Dates, Choco Coffee

Packaging: 250g / 500g / 1kg

### Exclusive Dates Gift Box

**MSM Premium Filled Dates Selection** 