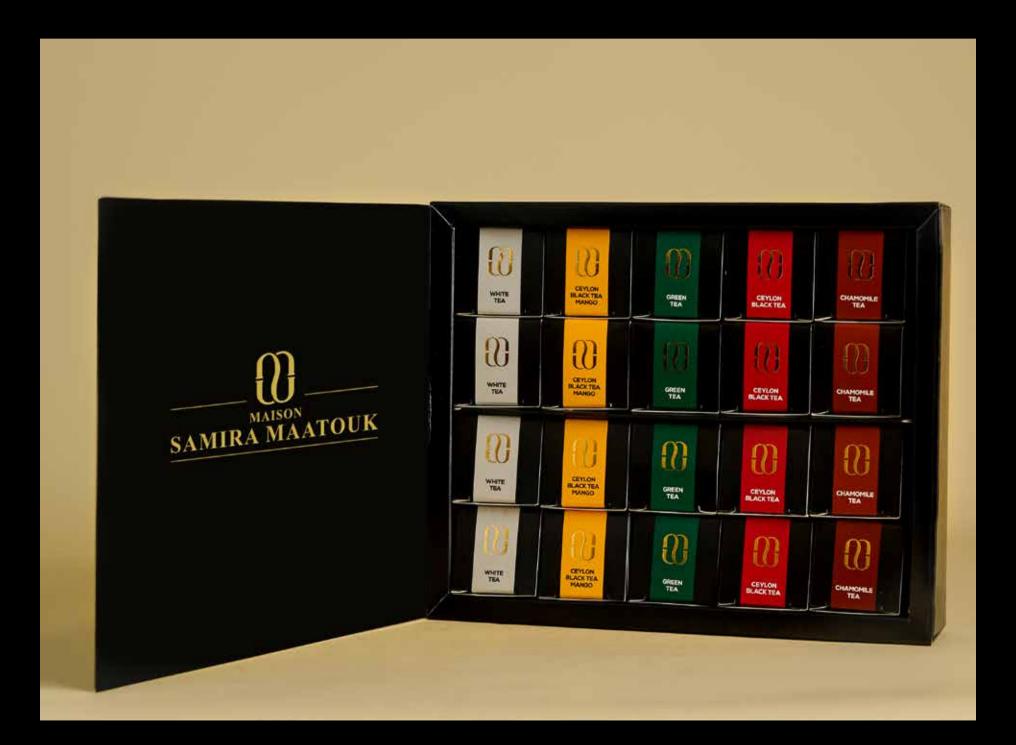

# Pyramid Sachets Tea Line

Available in:
Black Tea
Organic Black Tea
Black Tea Cardamom
Green Tea
Green Tea Sencha with Ginger
Moroccan Green Tea
Camomile

Packaging:
Pyramid Tea Bags 15 X 30g

### Loose Tea Line

Available in:
Flavored Green Tea
Tea Chai Pure
Tea Silver Needle
Tea Ceylon Black

Packaging: 50g - 100g

### Exclusive Tea Gift Box

**MSM Finest Tea Collection** 