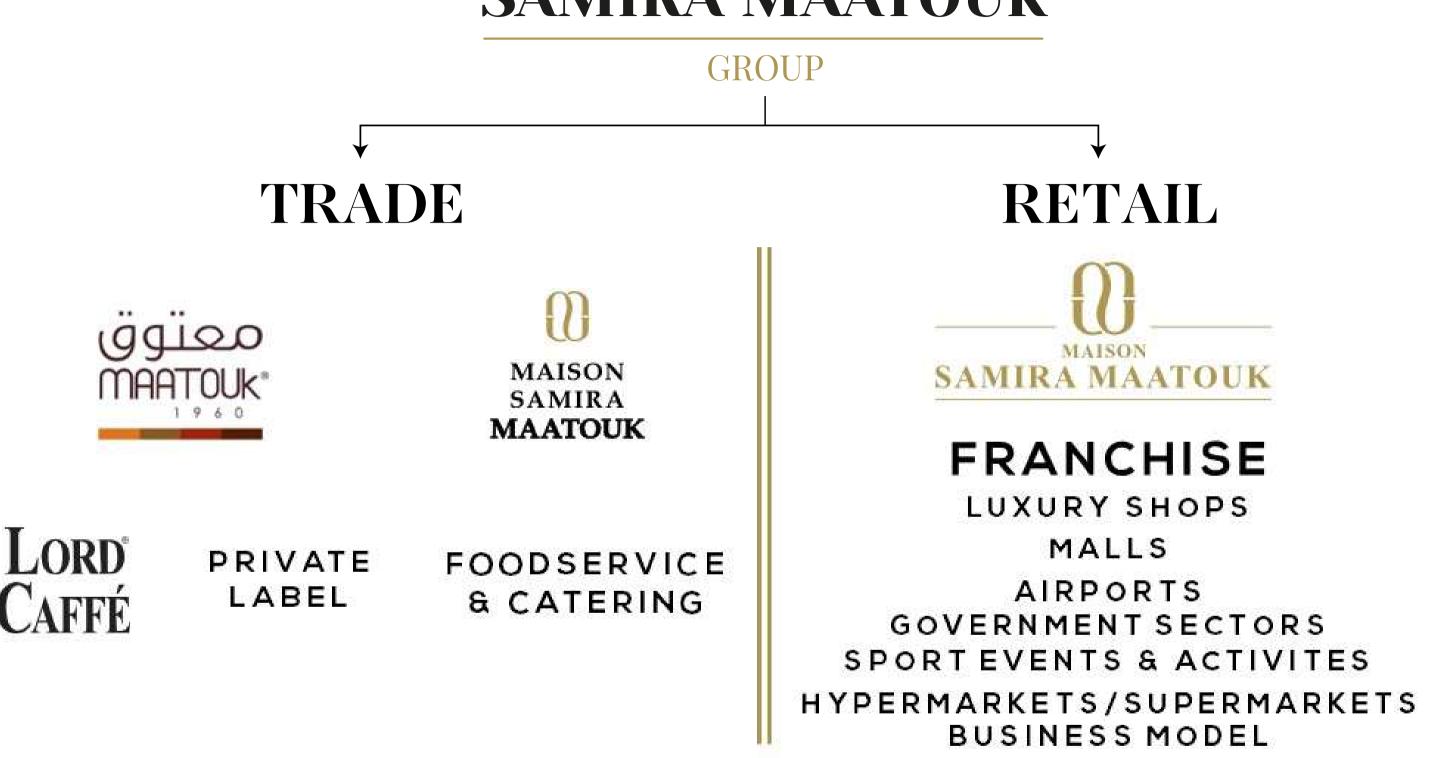

Samira Maatouk Group has multiple brands and solutions within its portfolio that targets customer segments through multiple distributors and channels across the globe.

# MAISON SAMIRA MAATOUK

### Retail & Franchising

At Samira Maatouk Group we offer two outlet franchise brands to cater for different market segments. Maison Samira Maatouk (MSM) is our luxury sub-brand which we use for outlets that target an upscale customer segment.

Maison Samira Maatouk (Fresh Coffee Island) is our premium sub-brand which we use for outlets that target a mid-range customer segment.