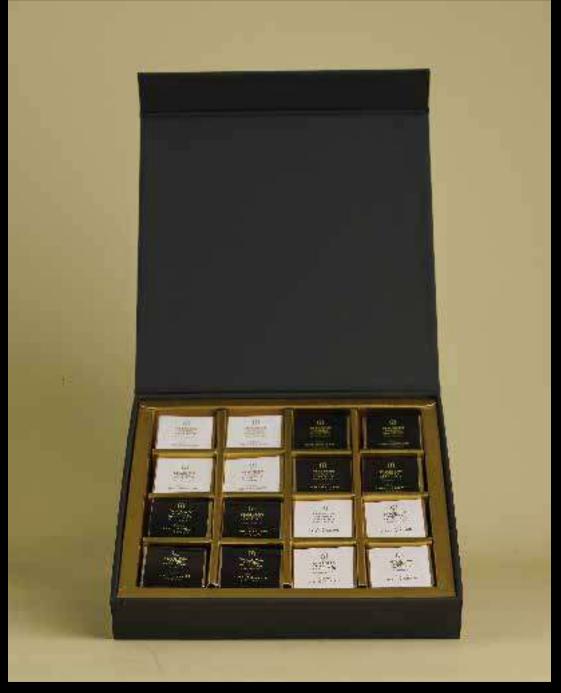

### Exclusive Chocolate Gift Boxes

MSM Selection: Chocolate

### Exclusive Chocolate Gift Boxes

MSM Selection: Chocolate, Filled Dates, Choco Coffee

Packaging: 250g / 500g / 1kg