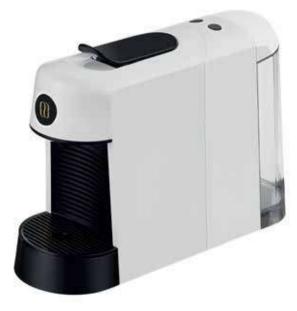

### Capsules Machine Solution

This compact espresso machine is effortlessly portable and features a sleek design and modern smooth lines, allowing it to fit into anywhere saving valuable counterspace.

### **FEATURES:**

- Machine size is small, suitable for home and hotel room.
- Removable water tank with flip open lid with 650ml capacity.
- Adjustable drip tray to put small and big cup.
- Programmable coffee volume manually.
- Descaling setting and warning.