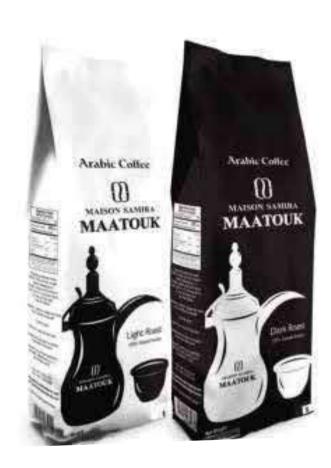

### Arabic Coffee Line

### **Light Roast Saudi**

Cardamom & Cloves Packaging: 200g

### **Dark Roast Emirati**

Cardamom & Saffron Packaging: 200g