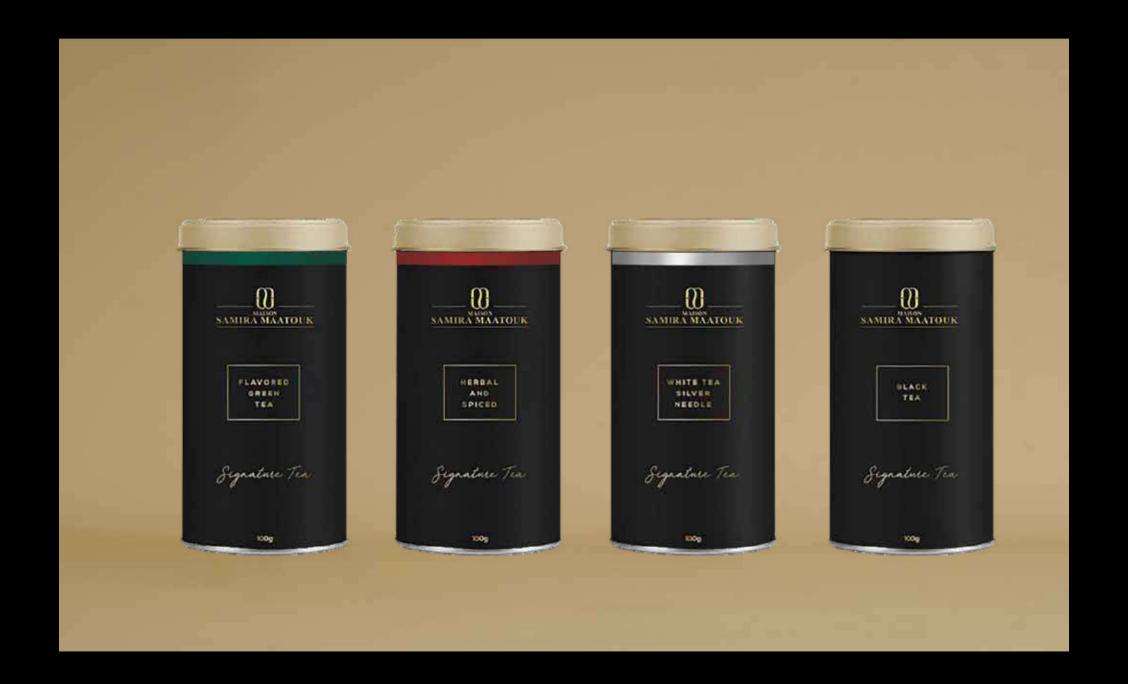

### Loose Tea Line

Available in:
Flavored Green Tea
Tea Chai Pure
Tea Silver Needle
Tea Ceylon Black

Packaging: 50g - 100g