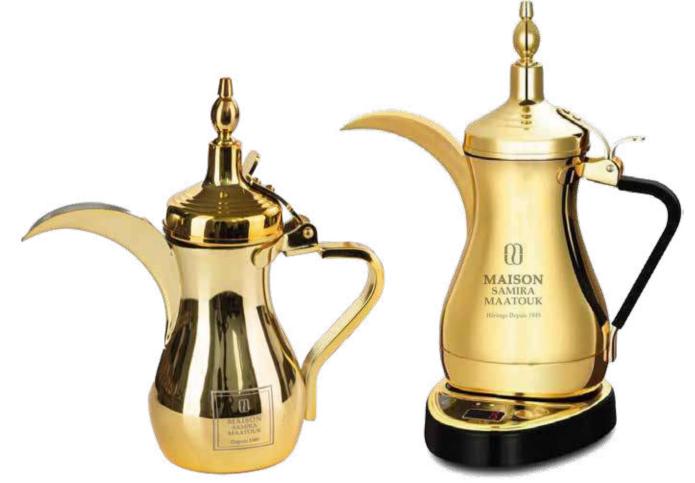

# Arabic Coffee Solution

• Suitable for Horeca

Arabic Coffee Light and Dark Roast

Golden Dallah

Electrical Silver Dallah