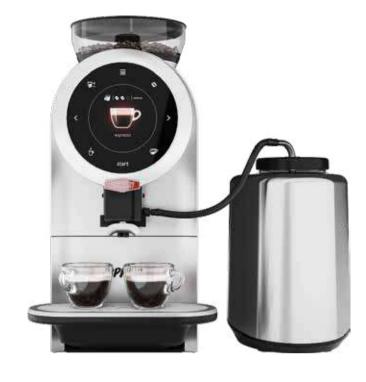

We offer multiple solutions such as **Bravilor Bonamat** automatic espresso -based machines; **Electric Dallah** for Arabic coffee & **Maison Samira Maatouk Turkish Coffee**.

These are the best-in-class machines we use in our MSM outlets & business coffee solutions., also available to purchase online and offline for home use.

Bravilor Bonamat

Sprso Machine

Turkish Coffee Machine

Capsules Machine

Electric Dallah

### Capsules Machine Solution

This compact espresso machine is effortlessly portable and features a sleek design and modern smooth lines, allowing it to fit into anywhere saving valuable counterspace.

### **FEATURES:**

- Machine size is small, suitable for home and hotel room.
- Removable water tank with flip open lid with 650ml capacity.
- Adjustable drip tray to put small and big cup.
- Programmable coffee volume manually.
- Descaling setting and warning.