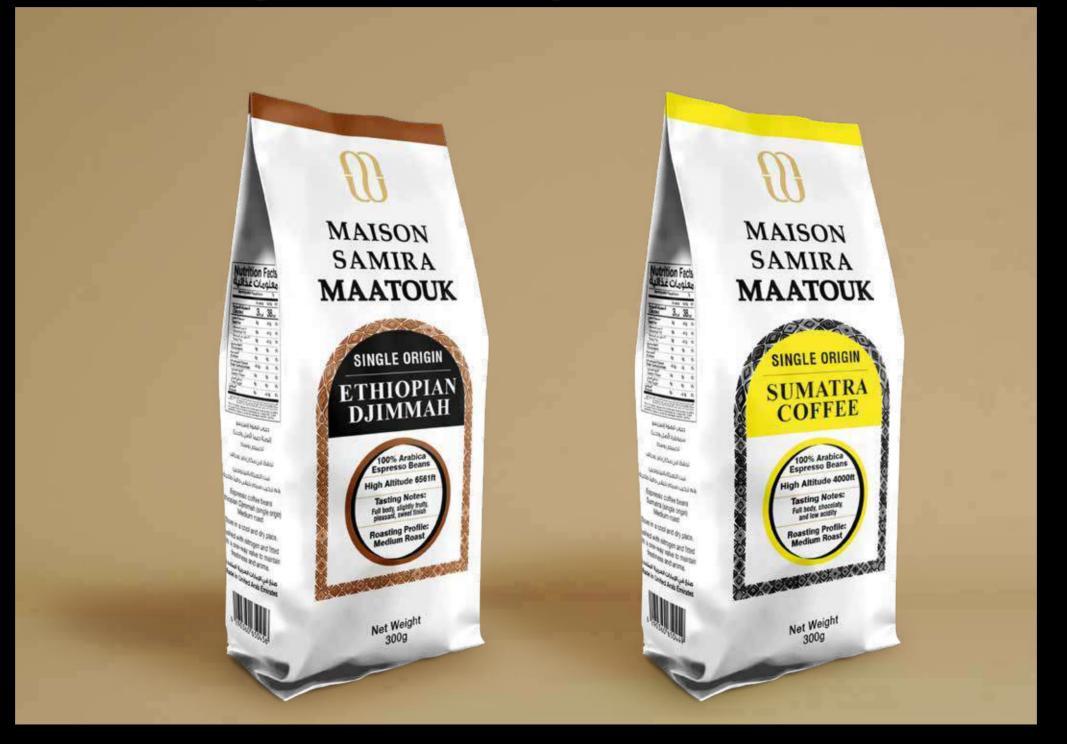

# Single Origin Beans

### **Medium Roast**

Available in: Ethiopian Djimmah - Sumatra Packaging: 300g Beans