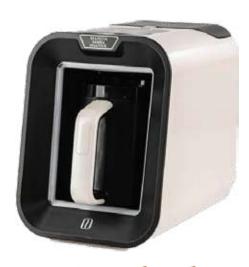

We offer multiple solutions such as **Bravilor Bonamat** automatic espresso -based machines; **Electric Dallah** for Arabic coffee & **Maison Samira Maatouk Turkish Coffee**.

These are the best-in-class machines we use in our MSM outlets & business coffee solutions., also available to purchase online and offline for home use.

Bravilor Bonamat

Sprso Machine

Turkish Coffee Machine

Capsules Machine

Electric Dallah

# Turkish Coffee Solution

- Fully automated with one liter water tank
- Can make up to 4 cups in one minute
- Drink size option: Single, Medium, Large
- Safety features