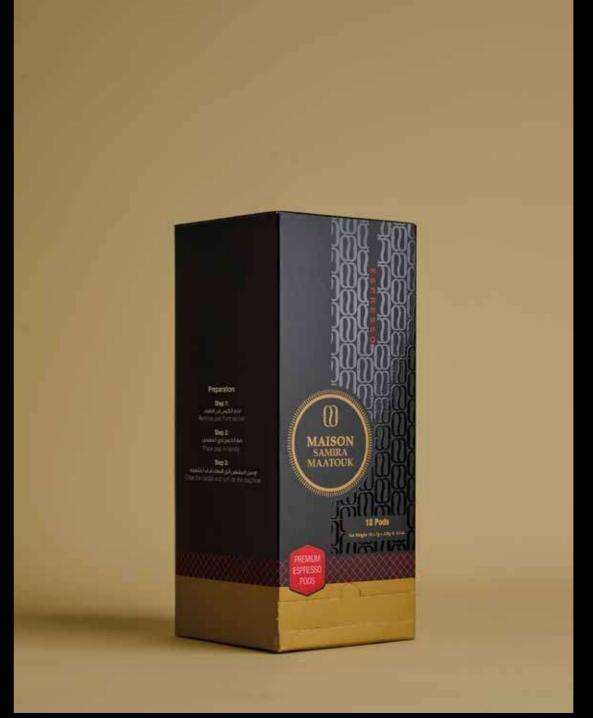

### **Medium Roast**

Available in: Beans / Pods Packaging: Beans: 500g / 1kg Pods: 10g x 18 / 10g x 300