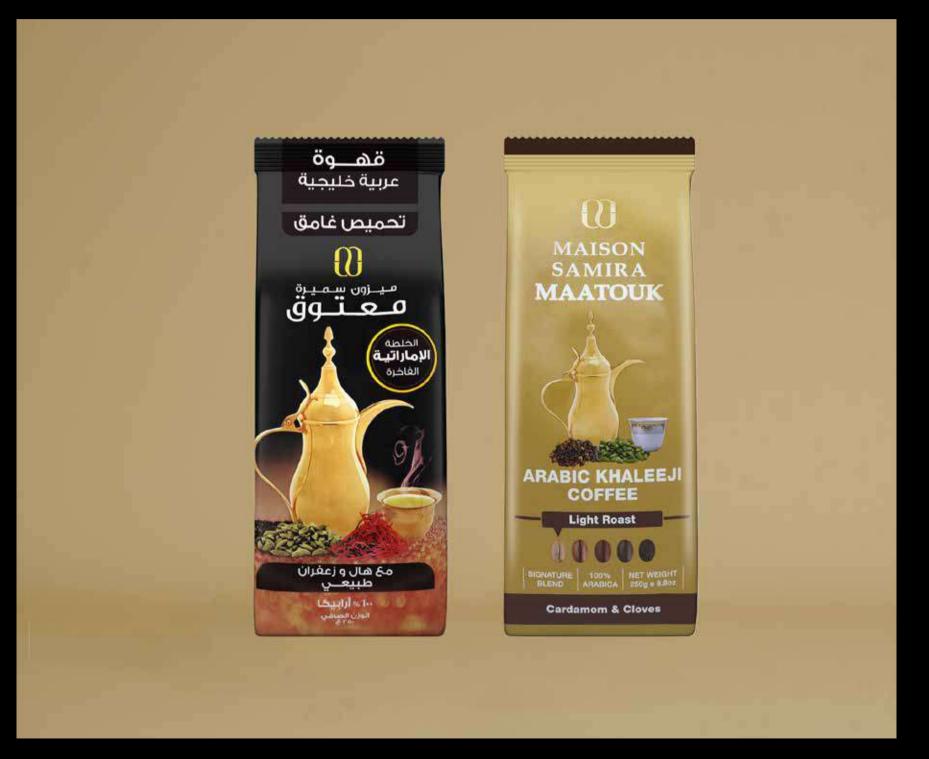

### Arabic Coffee Line

### **Light Roast Saudi**

Cardamom & Cloves Packaging: 200g

### **Dark Roast Emirati**

Cardamom & Saffron Packaging: 200g