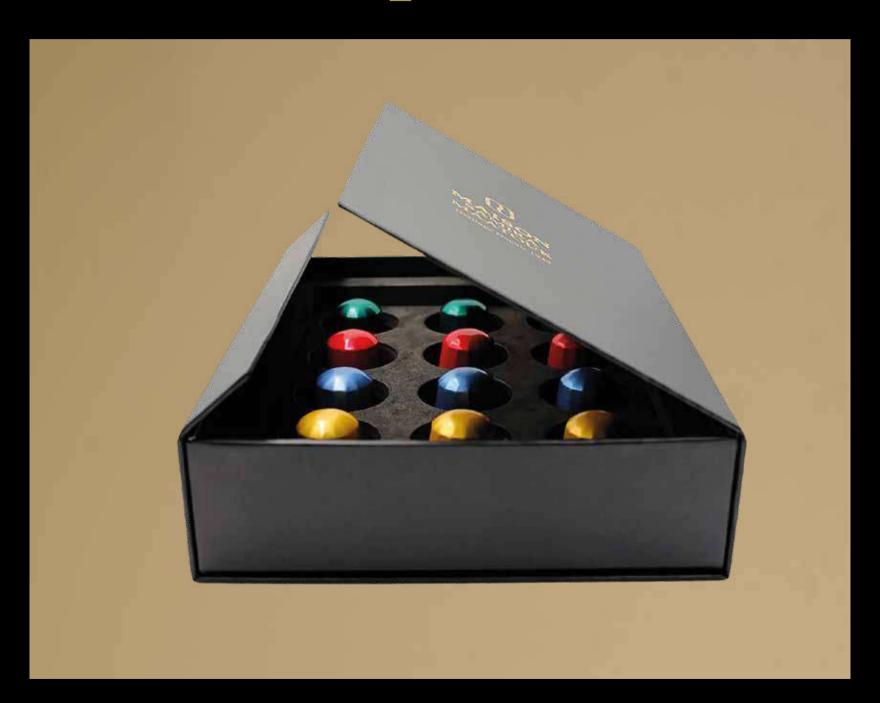

### Exclusive Chocolate Gift Boxes

MSM Selection: Chocolate

### Exclusive Chocolate Gift Boxes

MSM Selection: Chocolate, Filled Dates, Choco Coffee

Packaging: 250g / 500g / 1kg