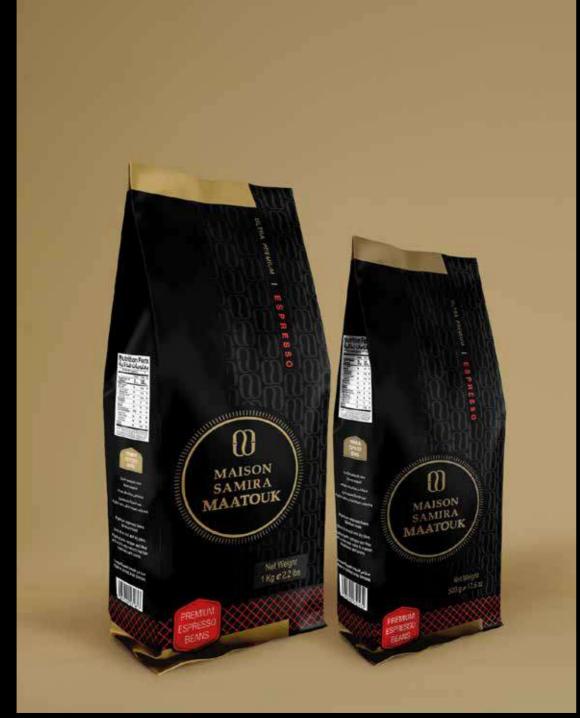

# Espresso Line

### **Medium Roast**

Available in: Beans / Pods Packaging: Beans: 500g / 1kg Pods: 10g x 18 / 10g x 300