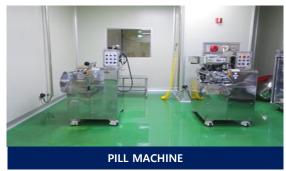

#### **Designated as a Good Agricultural Practices (GAP)**

| Production<br>Capacity | 700 tons per year (with red ginseng production as the reference, operating rage of 40% [per annum])                                                                                                                     |
|------------------------|-------------------------------------------------------------------------------------------------------------------------------------------------------------------------------------------------------------------------|
| Facilities<br>owned    | Cleanser, Ginseng steamer, Dehydrator, Low-temperature warehouse,<br>Natural dehydration center, Dehydration room, Pill manufacturing machine,<br>fluidized bed granulation machine, etc.                               |
| Items<br>produced      | Washed fresh ginseng; white, red and black ginseng; inspected and can packaged ginseng (white, red, and black ginseng); inspected ginseng root hair (ginseng root); fluidized bed granulated mini pills and large pills |
| Certification          | GAP, GMP                                                                                                                                                                                                                |