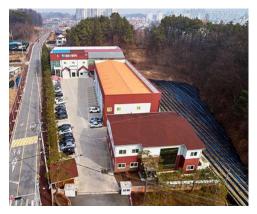

#### 1) Geumsan Factory 1

#### **Designated as a Good Agricultural Practices (GAP)**

| Production<br>Capacity | 700 tons per year (with red ginseng production as the reference, operating rage of 40% [per annum])                                                                                                                     |
|------------------------|-------------------------------------------------------------------------------------------------------------------------------------------------------------------------------------------------------------------------|
| Facilities<br>owned    | Cleanser, Ginseng steamer, Dehydrator, Low-temperature warehouse,<br>Natural dehydration center, Dehydration room, Pill manufacturing machine,<br>fluidized bed granulation machine, etc.                               |
| Items<br>produced      | Washed fresh ginseng; white, red and black ginseng; inspected and can packaged ginseng (white, red, and black ginseng); inspected ginseng root hair (ginseng root); fluidized bed granulated mini pills and large pills |
| Certification          | GAP, GMP                                                                                                                                                                                                                |