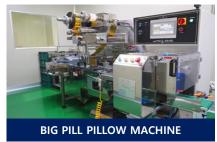

## Manufacturing Facilities – (1/5)

Huons Foodience Co., Ltd. produces the best products through thorough equipment system and quality hygiene management.

#### **Designated as a Good Agricultural Practices (GAP)**

| Production<br>Capacity | 700 tons per year (with red ginseng production as the reference, operating rage of 40% [per annum])                                                                                                                     |
|------------------------|-------------------------------------------------------------------------------------------------------------------------------------------------------------------------------------------------------------------------|
| Facilities<br>owned    | Cleanser, Ginseng steamer, Dehydrator, Low-temperature warehouse,<br>Natural dehydration center, Dehydration room, Pill manufacturing machine,<br>fluidized bed granulation machine, etc.                               |
| Items<br>produced      | Washed fresh ginseng; white, red and black ginseng; inspected and can packaged ginseng (white, red, and black ginseng); inspected ginseng root hair (ginseng root); fluidized bed granulated mini pills and large pills |
| Certification          | GAP, GMP                                                                                                                                                                                                                |