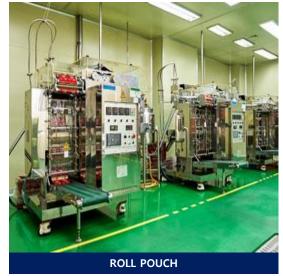

## 3) Geumsan Factory 3

| Function               | Extraction, concentration, liquid beverage, sliced and dried product, pills, & Health Functional Food Manufacturing                                                           |
|------------------------|-------------------------------------------------------------------------------------------------------------------------------------------------------------------------------|
| Production<br>Facility | Mixing and extraction tank, Sugar-coating machine for sliced and dried product, Freeze dryer, Stick Pouch (10ml ~20ml), Roll Pouch (50ml ~ 70ml), Tablet, Hard Capsule, Pills |
| Items<br>manufactured  | Concentrated ginseng and red ginseng Concentrate,<br>Pouched beverage, sliced and dried red ginseng product,<br>pills, Tablet, Hard Capsule                                   |