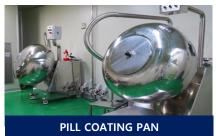

#### **Designated as a Good Agricultural Practices (GAP)**

| Production<br>Capacity | 700 tons per year (with red ginseng production as the reference, operating rage of 40% [per annum])                                                                                                                     |
|------------------------|-------------------------------------------------------------------------------------------------------------------------------------------------------------------------------------------------------------------------|
| Facilities<br>owned    | Cleanser, Ginseng steamer, Dehydrator, Low-temperature warehouse,<br>Natural dehydration center, Dehydration room, Pill manufacturing machine,<br>fluidized bed granulation machine, etc.                               |
| Items<br>produced      | Washed fresh ginseng; white, red and black ginseng; inspected and can packaged ginseng (white, red, and black ginseng); inspected ginseng root hair (ginseng root); fluidized bed granulated mini pills and large pills |
| Certification          | GAP, GMP                                                                                                                                                                                                                |