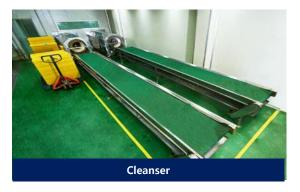

#### **Designated as a Good Agricultural Practices (GAP)**

| Production<br>Capacity | 700 tons per year (with red ginseng production as the reference, operating rage of 40% [per annum])                                                                                                                     |
|------------------------|-------------------------------------------------------------------------------------------------------------------------------------------------------------------------------------------------------------------------|
| Facilities<br>owned    | Cleanser, Ginseng steamer, Dehydrator, Low-temperature warehouse,<br>Natural dehydration center, Dehydration room, Pill manufacturing machine,<br>fluidized bed granulation machine, etc.                               |
| Items<br>produced      | Washed fresh ginseng; white, red and black ginseng; inspected and can packaged ginseng (white, red, and black ginseng); inspected ginseng root hair (ginseng root); fluidized bed granulated mini pills and large pills |
| Certification          | GAP, GMP                                                                                                                                                                                                                |