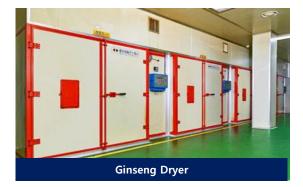

#### **Designated as a Good Agricultural Practices (GAP)**

| Production<br>Capacity | 700 tons per year (with red ginseng production as the reference, operating rage of 40% [per annum])                                                                                                                     |
|------------------------|-------------------------------------------------------------------------------------------------------------------------------------------------------------------------------------------------------------------------|
| Facilities<br>owned    | Cleanser, Ginseng steamer, Dehydrator, Low-temperature warehouse,<br>Natural dehydration center, Dehydration room, Pill manufacturing machine,<br>fluidized bed granulation machine, etc.                               |
| Items<br>produced      | Washed fresh ginseng; white, red and black ginseng; inspected and can packaged ginseng (white, red, and black ginseng); inspected ginseng root hair (ginseng root); fluidized bed granulated mini pills and large pills |
| Certification          | GAP, GMP                                                                                                                                                                                                                |