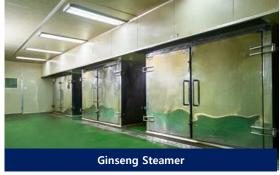

#### **Designated as a Good Agricultural Practices (GAP)**

| Production<br>Capacity | 700 tons per year (with red ginseng production as the reference, operating rage of 40% [per annum])                                                                                                                     |
|------------------------|-------------------------------------------------------------------------------------------------------------------------------------------------------------------------------------------------------------------------|
| Facilities<br>owned    | Cleanser, Ginseng steamer, Dehydrator, Low-temperature warehouse,<br>Natural dehydration center, Dehydration room, Pill manufacturing machine,<br>fluidized bed granulation machine, etc.                               |
| Items<br>produced      | Washed fresh ginseng; white, red and black ginseng; inspected and can packaged ginseng (white, red, and black ginseng); inspected ginseng root hair (ginseng root); fluidized bed granulated mini pills and large pills |
| Certification          | GAP, GMP                                                                                                                                                                                                                |