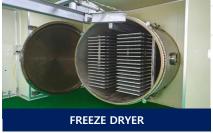

## 3) Geumsan Factory 3

| Function               | Extraction, concentration, liquid beverage, sliced and dried product, pills, & Health Functional Food Manufacturing                                                           |
|------------------------|-------------------------------------------------------------------------------------------------------------------------------------------------------------------------------|
| Production<br>Facility | Mixing and extraction tank, Sugar-coating machine for sliced and dried product, Freeze dryer, Stick Pouch (10ml ~20ml), Roll Pouch (50ml ~ 70ml), Tablet, Hard Capsule, Pills |
| Items<br>manufactured  | Concentrated ginseng and red ginseng Concentrate,<br>Pouched beverage, sliced and dried red ginseng product,<br>pills, Tablet, Hard Capsule                                   |