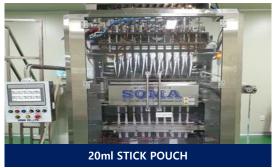

## 3) Geumsan Factory 3

| Function               | Extraction, concentration, liquid beverage, sliced and dried product, pills, & Health Functional Food Manufacturing                                                           |
|------------------------|-------------------------------------------------------------------------------------------------------------------------------------------------------------------------------|
| Production<br>Facility | Mixing and extraction tank, Sugar-coating machine for sliced and dried product, Freeze dryer, Stick Pouch (10ml ~20ml), Roll Pouch (50ml ~ 70ml), Tablet, Hard Capsule, Pills |
| Items<br>manufactured  | Concentrated ginseng and red ginseng Concentrate,<br>Pouched beverage, sliced and dried red ginseng product,<br>pills, Tablet, Hard Capsule                                   |